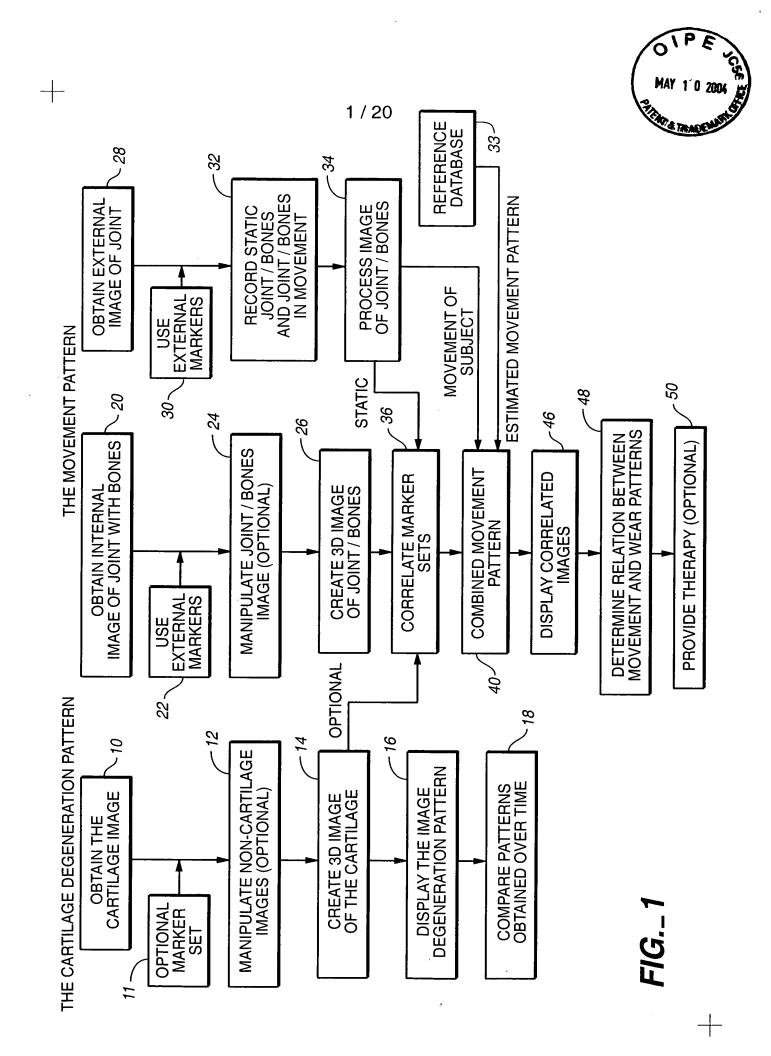

#### This Page Is Inserted by IFW Operations and is not a part of the Official Record

#### **BEST AVAILABLE IMAGES**

Defective images within this document are accurate representations of the original documents submitted by the applicant.

Defects in the images may include (but are not limited to):

- BLACK BORDERS
- TEXT CUT OFF AT TOP, BOTTOM OR SIDES
- FADED TEXT
- ILLEGIBLE TEXT
- SKEWED/SLANTED IMAGES
- COLORED PHOTOS

• BLACK OR VERY BLACK AND WHITE DARK PHOTOS

• GRAY SCALE DOCUMENTS

#### **IMAGES ARE BEST AVAILABLE COPY.**

#### As rescanning documents *will not* correct images, please do not report the images to the Image Problem Mailbox.





FIG.\_2

FIG.\_3A







-----









+-

### FIG.\_7



## FIG.\_8B

FIG.\_8A



FIG.\_9A

------

FIG.\_9B



FIG.\_9C



6 / 20

+

FIG.\_ 10C

FIG.\_ 10B

# FIG.\_10A

+



#### FIG.\_11A



#### FIG.\_11B

+





#### FIG.\_12A

+



#### FIG.\_12B



#### FIG.\_13







## FIG.\_ 15A

11 / 20

+







#### FIG.\_18A

-----

#### FIG.\_18B

FIG.\_18C





+



FIG.\_19





FIG.\_21



+



FIG.\_22B

# FIG.\_22A





FIG.\_23C



FIG.\_23B

20 / 20

------